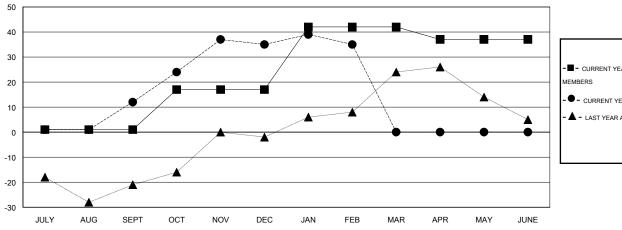

#### GOALS AND ACTUAL MEMBERS CUMULATIVE

| -■-     | CURRENT YEAR GOALS FOR NEW |  |  |
|---------|----------------------------|--|--|
| MEMBERS |                            |  |  |

- CURRENT YEAR ACTUAL MEMBERS

- ▲ - LAST YEAR ACTUAL MEMBERS

| DROPPED CLUBS: 0 |    |
|------------------|----|
| DROPPED MEMBERS  |    |
| DECEASED         | 15 |
| CLUB CANCELLED   | 0  |
| OTHER            | 79 |
| TOTAL            | 94 |