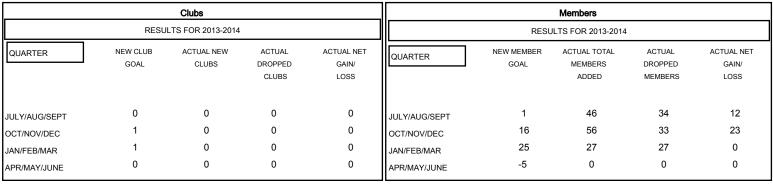

# MONTHLY MEMBERSHIP PROGRESS REPORT

### District 5M 6

Results as of: 2/28/2014

## GMT: Gary Fry LOCATION MINNESOTA GMT CA 1



### GOALS AND ACTUAL NEW CLUBS CUMULATIVE



#### GOALS AND ACTUAL MEMBERS CUMULATIVE



| -■-     | CURRENT YEAR GOALS FOR NEW |  |  |
|---------|----------------------------|--|--|
| MEMBERS |                            |  |  |

- CURRENT YEAR ACTUAL MEMBERS

- ▲ - LAST YEAR ACTUAL MEMBERS

| DROPPED CLUBS: 0 |    |
|------------------|----|
| DROPPED MEMBERS  |    |
| DECEASED         | 15 |
| CLUB CANCELLED   | 0  |
| OTHER            | 79 |
| TOTAL            | 94 |

| 30 CLUBS OF 39 ADDED 1 OR MORE<br>NEW MEMBERS | GENDER DISTRIBL  MALE  FEMALE         | <u>JTION</u><br>1,093 (72.48%)<br>415 (27.52%) |            |
|-----------------------------------------------|---------------------------------------|------------------------------------------------|------------|
| CLICK HERE FOR